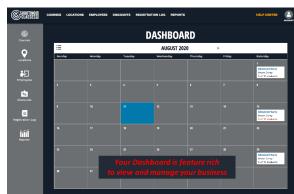

### **ADMINISTRATIVE MANAGEMENT:**

| Feature                                                                                                                    | <b>©</b> | Your<br>Business |
|----------------------------------------------------------------------------------------------------------------------------|----------|------------------|
| Personal Dashboard to view calendar and manage the business:                                                               | <b>✓</b> | ?                |
| Calendar showing all scheduled classes w/ current status                                                                   | <b>✓</b> | ?                |
| Course creation, manage & editing                                                                                          | <b>/</b> | ?                |
| Schedule classes (single or auto schedule multiple classes)                                                                | <b>✓</b> | ?                |
| Include multiple instructors, w/ bios and photos (instructors receive text message notifications when assigned to a class) | •        | ?                |
| Create Add Ons to offer with classes                                                                                       | <b>✓</b> | ?                |
| Create Promo code discounts to offer students                                                                              | ✓        | ?                |
| Create Private (password protected) classes                                                                                | <b>✓</b> | ?                |
| Select auto approval option for specific courses (non-live fire, intro to firearms, CCW, etc.)                             | •        | ?                |
| Registration Log showing all student details                                                                               | <b>✓</b> | ?                |
| Class Roster (includes contact details, emergency contact details, Add Ons purchase for class use)                         | •        | ?                |
| Add expenses summary on class rosters. (Tracked on Yearly Earnings Report)                                                 | •        | ?                |
| Reschedule students (reschedule to future class or other class)                                                            | <b>✓</b> | ?                |
| Auto Responder Emails (communicate with students from rosters)                                                             | <b>✓</b> | ?                |
| Student cancellations (updates roster, registration log, Yearly earnings report, etc.)                                     | •        | ?                |
| Class Certificates (auto generated, including ability to add state required information – CCW, etc.)                       | •        | ?                |
| Add videos and photos to promote business and recent classes                                                               | <b>✓</b> | ?                |
| Text & email notifications (registration details and class reminders)                                                      | <b>✓</b> | ?                |
| Add FAQ (list FAQ's and answers asked by students)                                                                         | <b>✓</b> | ?                |
| Add Student Reviews                                                                                                        | <b>✓</b> | ?                |
| Instructor Earnings Report (by class, monthly and annual)                                                                  | •        | ?                |