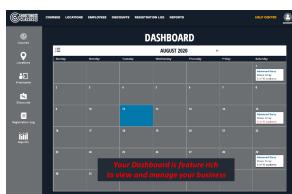

### ADMINISTRATIVE MANAGEMENT

| Feature                                                                                                                    | <b>©</b> | Your<br>Business |
|----------------------------------------------------------------------------------------------------------------------------|----------|------------------|
| Personal Dashboard to view calendar and manage the business:                                                               | <b>/</b> | ?                |
| Calendar showing all scheduled classes w/ current status                                                                   | <b>✓</b> | ?                |
| Course creation, manage & editing                                                                                          | ✓        | ?                |
| Schedule classes (single or auto schedule multiple classes)                                                                | <b>✓</b> | ?                |
| Include multiple instructors, w/ bios and photos (instructors receive text message notifications when assigned to a class) | •        | ?                |
| Create Add Ons to offer with classes                                                                                       | <b>✓</b> | ?                |
| Create Promo code discounts to offer students                                                                              | <b>✓</b> | ?                |
| Create Private (password protected) classes                                                                                | <b>✓</b> | ?                |
| Select auto approval option for specific courses (non-live fire, intro to firearms, CCW, etc.)                             | •        | ?                |
| Registration Log showing all student details                                                                               | ✓        | ?                |
| Class Roster (includes contact details, emergency contact details, Add Ons purchase for class use)                         | ✓        | ?                |
| Add expenses summary on class rosters. (Tracked on Yearly Earnings Report)                                                 | •        | ?                |
| Reschedule students (reschedule to future class or other class)                                                            | <b>✓</b> | ?                |
| Auto Responder Emails (communicate with students from rosters)                                                             | <b>✓</b> | ?                |
| Student cancellations (updates roster, registration log, Yearly earnings report, etc.)                                     | •        | ?                |
| Class Certificates (auto generated, including ability to add state required information – CCW, etc.)                       | •        | ?                |
| Add videos and photos to promote business and recent classes                                                               | <b>✓</b> | ?                |
| Text & email notifications (registration details and class reminders)                                                      | <b>✓</b> | ?                |
| Add FAQ (list FAQ's and answers asked by students)                                                                         | <b>✓</b> | ?                |
| Add Student Reviews                                                                                                        | <b>✓</b> | ?                |
| Instructor Earnings Report (by class, monthly and annual)                                                                  | <b>✓</b> | ?                |